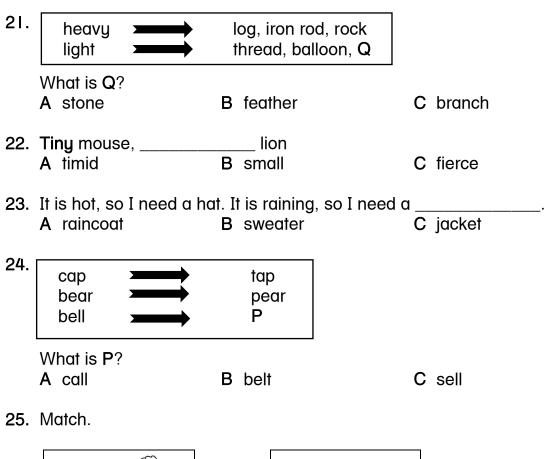

| n theatre           | . She is going to                     | be an                            |
| 18. | The root word of cooking A keep                                  | ng is coo<br>B keep |                                       | oot word of kept?  C keeping     |
| 19. | grandfather and grai<br>father and mother<br>uncle and <b>Y</b>  | ndmothe             | er                                    |                                  |
|     | What is <b>Y</b> ? A aunt B sister C cousin                      |                     |                                       |                                  |
| 20. |                                                                  |                     | What is<br>A lair<br>B den<br>C hutch |                                  |

| —

- 1







| 26. | Florence. What is the |                      | ee of them are Faran, Flora and e?                                                                  |  |
|-----|-----------------------|----------------------|-----------------------------------------------------------------------------------------------------|--|
|     | A Fiona               | B Farah              | C Flora                                                                                             |  |
| 27. | 0 0                   | urant is on the righ | by a row of shops. There is a ban<br>t of the bank. There is a bakery or<br>he end?<br>C Restaurant |  |

Read the passage below and answer questions 28, 29 and 30.

Last Friday, Chong Wei's father took the family to Penang. They woke up very early and got re