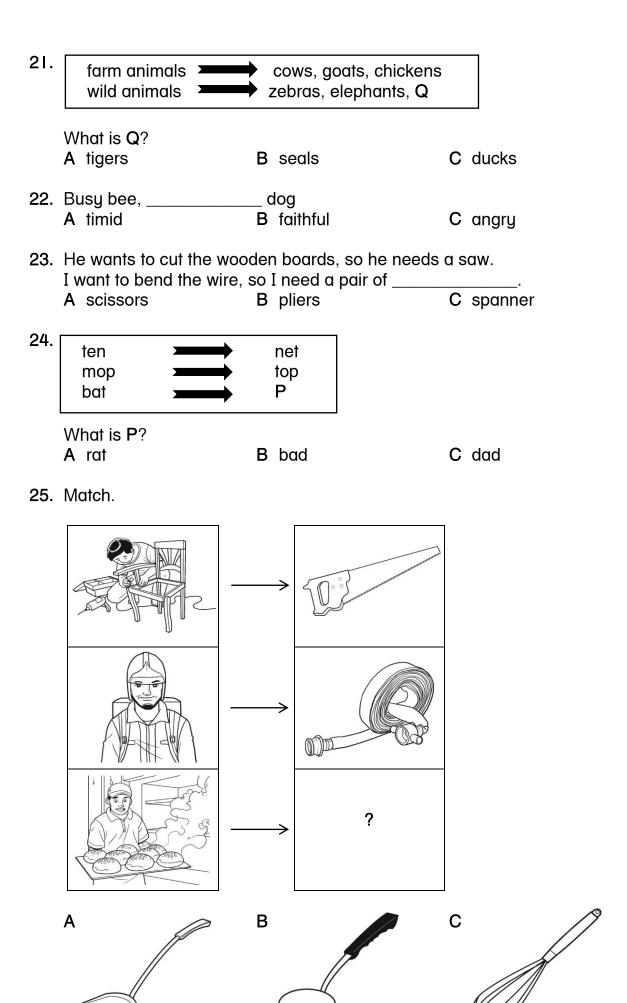

| C surgeon                                           |
| 18. | The root word of travel  A swim                                  | lling is travel. What is the <b>B</b> swims         | root word of swimming? C swam                       |
| 19. | bolts and nuts<br>nails and hamme<br>needle and <b>Y</b>         | er                                                  |                                                     |
|     | What is <b>Y</b> ? A pins B rope C thread                        |                                                     |                                                     |
| 20. | aeroplanes ————————————————————————————————————                  | → gallery A → library B                             | hat is <b>Z</b> ?<br>harbour<br>garage<br>warehouse |

| —

- 1



| 26. | Farmer Dave rears animals on his farm. He has chickens, ducks, goats and cows. What other animals does he have? |                                                        |         |  |
|-----|-----------------------------------------------------------------------------------------------------------------|--------------------------------------------------------|---------|--|
|     | A Bears                                                                                                         | B Horses                                               | C Lions |  |
| 27. |                                                                                                                 | ting on her right. Anita's<br>s in between Anita and l |         |  |

Read the passage below and an