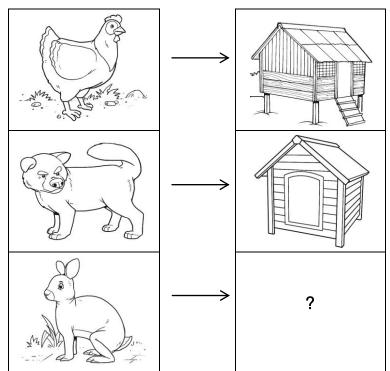

| n theatre           | . She is going to                     | be an                            |
| 18. | The root word of cooking A keep                                  | ng is coo<br>B keep |                                       | oot word of kept?  C keeping     |
| 19. | grandfather and grai<br>father and mother<br>uncle and <b>Y</b>  | ndmothe             | er                                    |                                  |
|     | What is <b>Y</b> ? A aunt B sister C cousin                      |                     |                                       |                                  |
| 20. |                                                                  |                     | What is<br>A lair<br>B den<br>C hutch |                                  |

| —

- 1







| 26. | Florence. What is the |                      | ee of them are Faran, Flora and e?                                                                  |  |
|-----|-----------------------|----------------------|-----------------------------------------------------------------------------------------------------|--|
|     | A Fiona               | B Farah              | C Flora                                                                                             |  |
| 27. | 0 0                   | urant is on the righ | by a row of shops. There is a ban<br>t of the bank. There is a bakery or<br>he end?<br>C Restaurant |  |

Read the passage below and answer questions 28, 29 and 30.

Last Friday, Chong Wei's father took the family to Penang. They woke up very early and got read